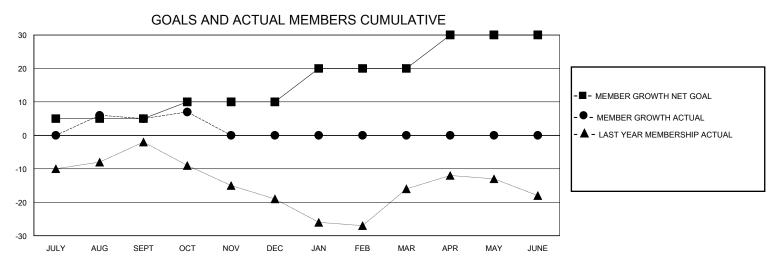

## District 1 F

**LOCATION ILLINOIS GMT**: **GMT CA** 

| OIVIT.        |               | LOC         | ATTOM ILLINOIS |                       |                        |                         | OWIT OA                                            |
|---------------|---------------|-------------|----------------|-----------------------|------------------------|-------------------------|----------------------------------------------------|
|               | Club          | os          |                | Members               |                        |                         |                                                    |
|               | RESULTS FOR   | R 2024-2025 |                | RESULTS FOR 2024-2025 |                        |                         |                                                    |
| QUARTER       | NEW CLUB GOAL | NEW CLUBS   | DROPPED CLUBS  | QUARTER MEMI          | BER GROWTH NET<br>GOAL | MEMBER GROWTH<br>ACTUAL | DROPPED<br>MEMBERS ACTUAL<br>(including transfers) |
| JULY/AUG/SEPT | 0             | 0           | 0              | JULY/AUG/SEPT         | 5                      | 20                      | 12                                                 |
| OCT/NOV/DEC   | 0             | 0           | 0              | OCT/NOV/DEC           | 5                      | 11                      | 9                                                  |
| JAN/FEB/MAR   | 1             | 0           | 0              | JAN/FEB/MAR           | 10                     | 0                       | 0                                                  |
| APR/MAY/JUNE  | 0             | 0           | 0              | APR/MAY/JUNE          | 10                     | 0                       | 0                                                  |